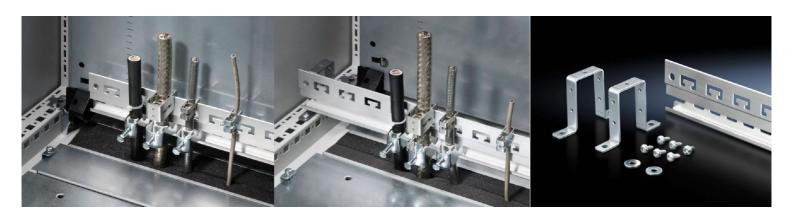

## Rail for EMC shielding bracket and strain relief – SZ 2388.125

created: 18.01.2019 build on www.rittal.com/uk-en

| Product description   | n                                                                                                                                                   |
|-----------------------|-----------------------------------------------------------------------------------------------------------------------------------------------------|
| Description:          | Combined rail for strain relief and EMC contacting of inserted cables.                                                                              |
| Benefits:             | Additional contacting on the left or right of the rail via existing holes (9 mm diameter) Prepared for tool-free mounting of EMC shielding brackets |
| Material:             | Extruded aluminium section                                                                                                                          |
| Surface finish:       | Chromium-free passivated                                                                                                                            |
| Supply includes:      | 1 rail<br>2 retaining brackets<br>Assembly parts                                                                                                    |
| Product features      |                                                                                                                                                     |
| To fit:               | Width: = 1200 mm                                                                                                                                    |
| Dimensions:           | Length: 1153 mm                                                                                                                                     |
| Installation options: | on the horizontal/vertical enclosure section may also be fitted without a retaining bracket on a mounting plate                                     |
| Weight/pack:          | 1.02 kg                                                                                                                                             |
| ETIM 5.0:             | EC002623                                                                                                                                            |
| eCl@ss 8.0/8.1:       | 27189234                                                                                                                                            |